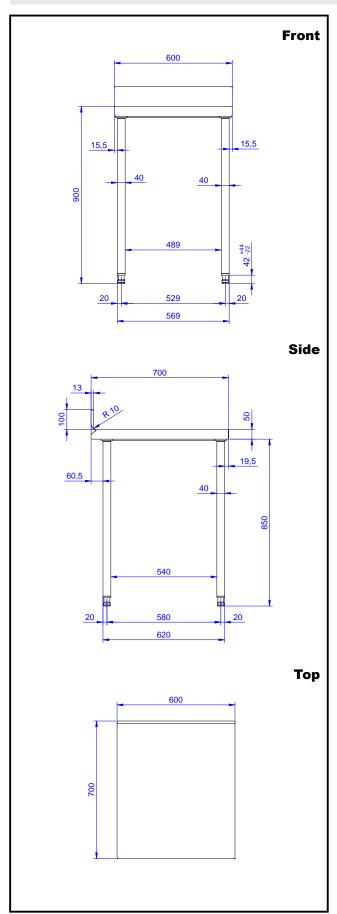

## **Key Information:**

External dimensions, Width:

133228 (TG600UN) 600 mm

External dimensions, Depth:

700 mm

External dimensions,

**Height:** 

1000 mm

**Upstand Dimensions,** Height:

100 mm

**Upstand Dimensions,** 

13 mm

Depth: **Upstand Dimensions,** 

Radius:

R=8

50 mm

**Worktop thickness: Net weight:** 

21 kg